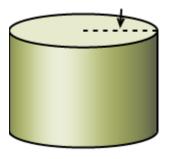

### 2) What is the volume of this cylinder?

Use  $\pi \approx 3.14$  and round your answer to the nearest hundredth.

Answer = \_\_\_\_\_cube millimetres