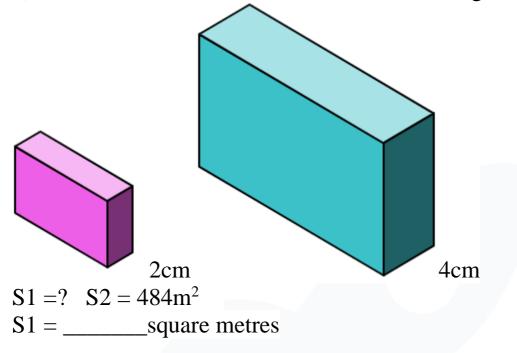

## Grade 8 Geometry Worksheet

1) What is the surface area of the smaller rectangular prism?